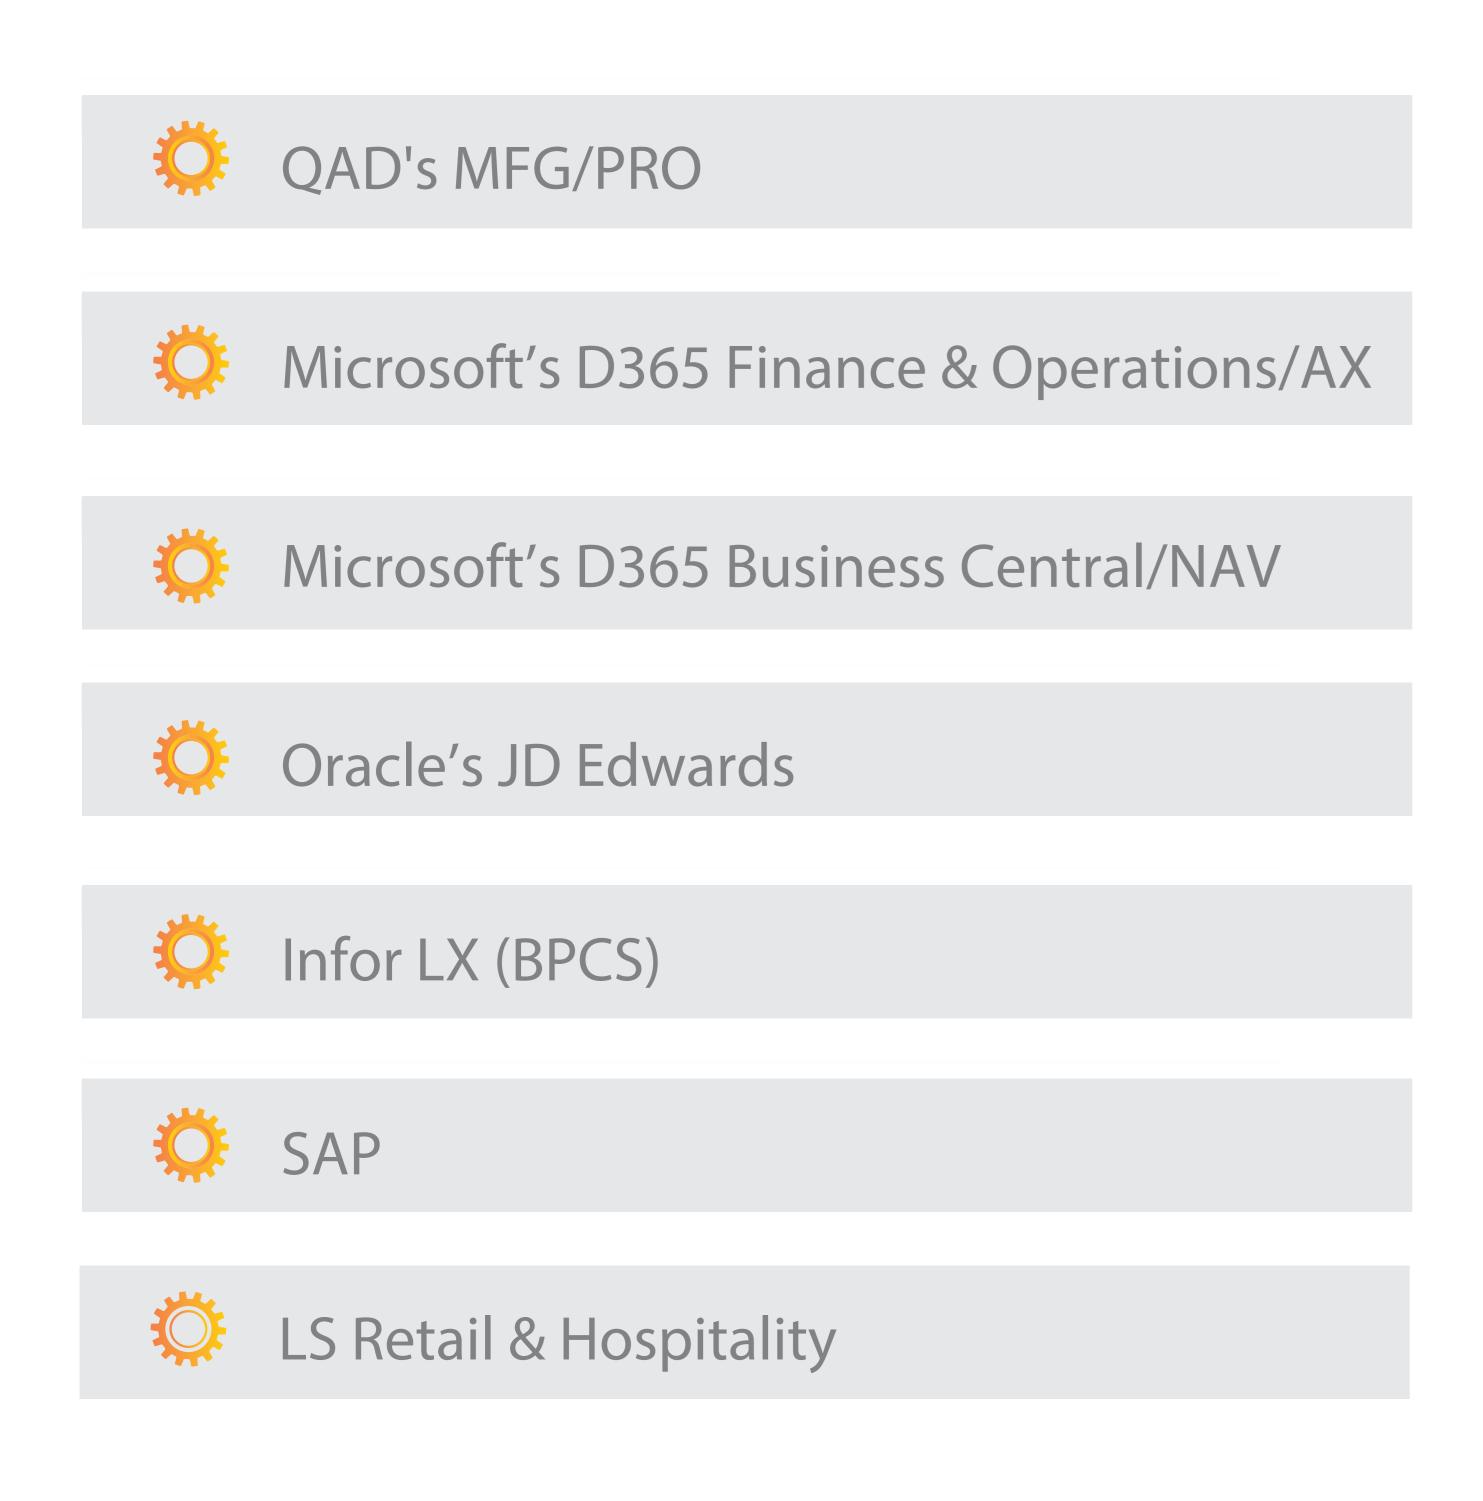

## Enterprise Business Solution

ITTI has implemented ERP Solutions across a wide range of industry verticals. We combine an integrated solutions approach, adopt proven & vendor recommended implementation methodology, experienced project teams, Project Management processes and industry 'best practices' to implement and support ERP solutions from leading packaged solution vendors.

## QAD (MFG/Pro)

QAD practice is the oldest ERP practice at ITTI and have successfully executed implementation, interfaces, support and customization/localization projects across various versions of QAD up to the latest Standard and Enterprise Editions. We are one of the few consulting companies who has successfully implemented the QAD Enterprise Edition in the APAC region. Our experiences with various business models has enriched us not only with deep understanding of the manufacturing and distribution domain but also of the capabilities of the ERP. We also have a skilful group of programmers who works on Progress 4GL and lending the technical skills for this practice.

## D365 Finance & Operations/AX

ITTI's Microsoft D365 Finance & Operations/AX team has delivered complex projects across India, Middle East, Europe and Far East. The team comprises of strong technical and functional consultants. Our solutions help customers increase operational efficiencies of their businesses. ITTI with Enterprise Application deployment experience can support all aspects of design and implementation from Business Analysis, Configuration, Integration, testing & Server Administration on Microsoft D365 Finance & Operations/AX in industry verticals, like Manufacturing, Retail, Construction, Food & Beverages, IT – ITES.

## D365 Business Central/NAV

ITTI's MS Dynamics practice offers a wide range of functional, technical & process related services on D365 Business Central/NAV & LS Nav to customers within India Sub-Continent. Our Consultants combine their deep domain expertise in industry verticals like Manufacturing, Retail, Quick Service Restaurant (QSR), Process and Discrete manufacturing, with excellent product knowledge, to offer our customers, value-added IT consulting & support services.

## Oracle's JD Edwards

ITTI's JD Edwards Practice is formed on a 'full service' concept. This means that every aspect of service that is required to implement, optimize, support and upgrade the JD Edwards ERP suite has equal focus and emphasis at ITTI. This may concern strategy, scoping, planning, business process re-engineering, design, implementation, change management, training and support. Whether your need a full JD Edwards implementation, or help in optimizing a particular module, or need to customize the Application to better fit your business, or the need is for a structured, ongoing support to your Users, ITTI has proven methodologies, expertise and track record to deliver.

## LX / BPCS & IBM SYSTEM i

ITTI's LX/BPCS (Business Planning & Control System) practice offers a wide range of Functional, Technical & Process-related services to customers around the world. Our consultants combine their deep domain expertise in industry verticals like Pharmaceutical, Speciality Chemicals, Process & Discrete manufacturing, with excellent product knowledge, to offer our customers, value-added IT consulting & support services. We have designed and delivered an interface to address India localization & statutory requirement.

### SAP

ITTI's SAP consultants can work with you to achieve the twin goals of reduced costs and increased value on various functional and technical skill sets available with us. We offer a portfolio of SAP services designed to optimize and extend your SAP systems. Our end-to-end SAP services are delivered through either a dedicated or a shared service model which allows customers to leverage our skills and services in implementation, upgrades, rollout and support areas. We have helped our customers achieve their internal goal well within very restricted budgets through our 'pay as you use' model of service.